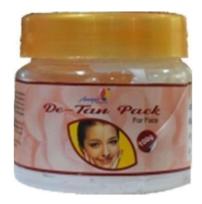

**For Face** 

#### INGREDIENTS

Aqua, Stearic Acid, Glycerine, Triethalomine, Isopropyl Myristate, Titanium Di Oxide, Pentavitin, Colour, Preservatives. Suitable For All Skin Type.

#### BENEFITS

Infused with pentavitin & Titanium Di Oxide annique, The Aroma Hub brings you the power of nature. Its unique formulation contains scientifically extracted actives of fruits and naturally derived plant products which helps to remove the epidermal suntan caused due to over exposure to the sun. Ingredients present in this formulation inhibit melanin formation and lightens the skin tone on regular usage. It helps to restore natural skin tone and gives instant glow to the skin. Matte effect is ideal for hot climates.