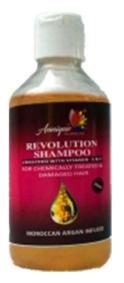

# **REVOLUTION SHAMPOO**

#### ENRICHED WITH VITAMIIN – E & D For chemically treated & damaged hair

#### INGREDIENTS

Water , Sodium Laurel Sulphate , Dimethicone , Cocamide Mea , Glycol Distreate , Coco - Betane , Sodium Benzoate , Ppg - 5 , Ceteth - 20 , Sodium Chloride , Salicylic Acid , Carbomer , Benzyl Alcohol , Citric Acid , Coumarin , Moroccan Argan Oil , Vit E , Lanolin .

#### **BENEFITS**

REVOLUTION SHAMPOO provides humidity control to hair with anti - frizz smoothness. Formulated to protect and give timeless shine to all types of hair . Enriched with Moroccan Argan oil and Vit E, it helps to protect from humidity , nourishes dry hair and instantly detangles. REVOLUTION SMOOTHPROOF SHAMPOO controls frizz and makes it smooth & polish hair .