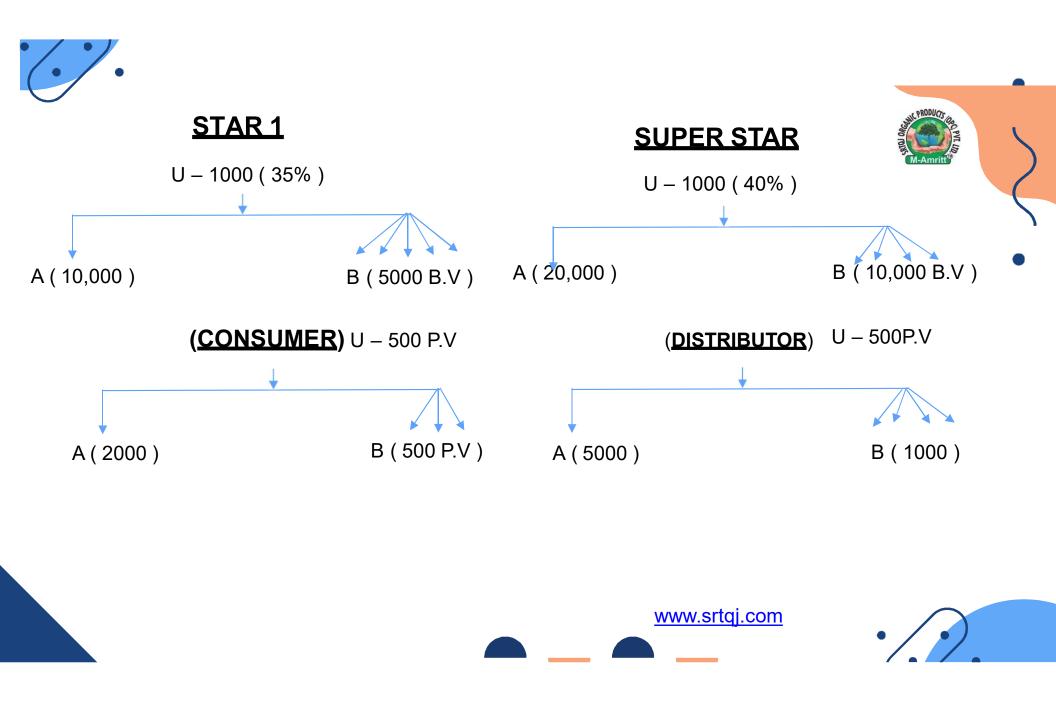

35%(Star-1):- On self "1000PV", which is compulsory and need to Maintain. If less than "1000PV"then ineligible for gape income, Royalty income, level Income, only you can get self 35% Incentive.

[Self "1000"PV or Main power leg "10000"PV + Other leg "5000"PV]

- 1) Self Income 35% on 1000 PV = "As per self PV"
- 2) Gape Income = "As per the down line PV"
- 3) Level Income = "only for up to 10th level"

4)Royalty Income 6% = "As per the Company turnoverand this Royalty is increasable".

Income = Unlimited

40% (Super Star):- On self "1000PV", which is compulsory and need to Maintain. If less than "1000PV" then ineligible for gape income, Royalty income, level Income, only you can get self 40% Incentive.

[Self "1000"PV or Main power leg "20000"PV + Other leg "10000"PV]

1) Self Income 40% on 1000 PV = "As per self PV"

2) Gape Income = "As per the down line PV"

3) Level Income = "only for up to 10th level"

4)Star 1 Royalty 6% + Super star Royalty 4% = "As per the Company turnover and this Royalty is increasable"

Income = Unlimited

(Founder) Founder Circle-1 :-4 % Founder Circle-2 :-1%