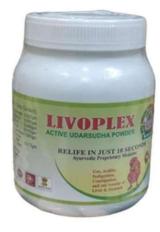

## LIVOPLEX UDARSUDHA POWDER

### Release Gas & Acidity in just 10 secs

### **INGREDIENTS**

Amloki, Bhringaraj, Bhuinamla, Bitlacan, Bohera, Haritoki, Jowan.

### BENEFITS

Livoplex Udarsudha Powder works as an Effective Remedy for Constipation. It helps In Regulating Healthy Bowel Movement and Relieves from Constipation . It is also Beneficial in other Stomach Related Ailments such as Stomachache, Acidity, Indigestion and Gas. Formulated with 100% Natural Ingredients, It is safe to use.

### USE

One tea spoon twice daily after meal or as directed by physician.

150GM MRP449/ MRP449/