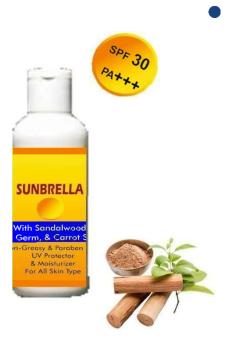

# SUNBRELLA

With Sandalwood, Wheat Germ, & Carrot Sud Oil Non-Greasy & Paraben Free, UV Protector & Moisturizer For All Skin Type

#### INGREDIENTS

Aqua, Isopropyl Myristate, Capric) Caprylic Triglyceride, Glycerine, Stearic Acid, Olive Oil, Titanium dioxide, zinc oxide, Sandalwood Oil, Wheat germ Oil, Carrot Seed oil, Carbomer, Triethanolamine, Disodium. EDTA, BHT, Perfume.

#### **BENEFITS**

The Aroma Hub Sunscreen lotion SPF 30 is non- greasy and leaves a smooth finish, protects the skin from harmful UV rays. It the combination of Sandalwood, Wheat grain and Carrot seed essential oil that gives sun protection as well as prevents skin from damages and brings fairness. It also helps to retain the internal & external glow of the skin.

#### USE

Apply evenly on face, neck and other open areas 15-20 minutes before sun exposure. Reapply frequently depending on your job schedule.