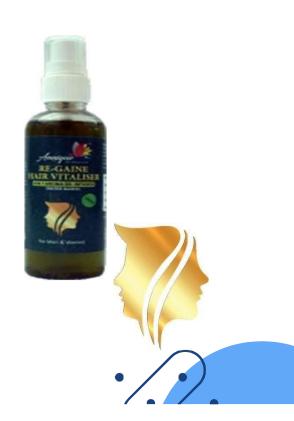

### **RE-GAINE HAIR VITALISER**

#### 8 IN ONE AROMA OIL INFUSED (Water Based)

#### INGREDIENTS

Aqua, Ethanol, Melaleuca Alternifolia (tea Tree) Thymus Vulgaris, Lavendulaaugustifolia, Patchouli, Mentha Piperita, Arachis, Turmeric, Salvia Sclera, Geranium, Rosemarybasil, Jatamansi Extract, Kapur Kachari, Bhringraj Ext, Hydroxy Propane2-Isopropyl 5 methyl Cyclohexano... Polysorbate 20, Colour, Perfume.

#### **BENEFITS**

Growth Enhancing Hair Vitalizer Consists of 8 Aroma Blends that helps to remove any kind of Dandruff, enhance Hair Growth, gives Relaxation, reduce Hair Fall, increase Hair Length, nourish Hair Follicle, ensures Good Sleep. Best Solution for Alopecia.