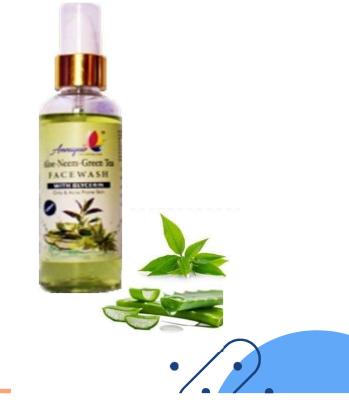

## ALOE-NEEM-GREEN TEA FACE WASH

### WITH GLYCERIN Only for Acne Prone Skin

### **INGREDIENTS**

Aqua, Lauroyl Sarcosinte, Cocoamido Propyl Betaine, Sacharide Isomerate, Citric Acid, Ans Sodium Citrate Carbomer, Triethanolamine, Peg- 12, Dimethicone, Aloe-vera, Neem, Green Tea Ext.

### **BENEFITS**

Herbal formula that gently removes Impurities and Dryness. Green Tea is well known for its anti ageing properties and Aloe- Vera effectively hydrates nourishes refreshes skin. On the other hand Neem with its Antibacterial Properties helps to control the Acne.