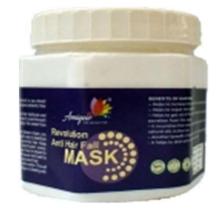

# **REVOLUTION ANTI HAIR FALL MASK**

#### **BENEFITS**

- Helps to increase the cell metabolism thus boosting hair growth in a person easily.
- Helps to repair the damaged hair.
- Helps to get rid of the impurities from inside the pores and also helps to normalize the oil secretion from the scalp.
- It nourishes the roots easily and boosts hair growth. It also softens the hair and restores the natural oils in the hair.
- Another benefit of hair Mask is it helps in removing dandruff easily and also relieves stress.
- It helps to deal with dry, rough and frizzy hair.