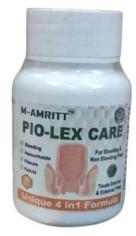

### USE

Take 2-3 capsules twice a day of as directed by physician.

30Pics MRP1100/

**PIO – LEX CARE** 

4 in 1 formula to treat internal & external piles

### **INGREDIENTS**

Neem, Daruharidra, Triphala, Nagkeskar, Dasmool, Shunthi, Mak oya, Sphatika, Kutaki, Mocharas, sudha Guggal, lajjalu, Yashad Bhasma, Shankh Bhasma.

### **BENEFITS**

Helps stop Bleeding, remove Lumps, reduces Pain, soothes Itching.