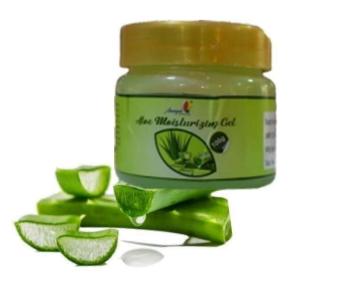

# ALOE MOISTURIZING GEL

#### INGREDIENTS

Aqua, Carbopol 940, Aloe vera Ext Polysorbate 20, Lavender Extract, Ethanol, Trihydroxypropane, Triethanolamine, Vitamin E Essential Oil, Colour And Perfume And Preservatives.

#### **BENEFITS**

Aloe Moisturizing Gel for Summer-friendly Hydration, this Lightweight Oil-free Hydrator, Promises a Glowing Supple Complexion, also act as a skin - Plumping Primer the Gel Formula Replenishes Skin's Moisture.