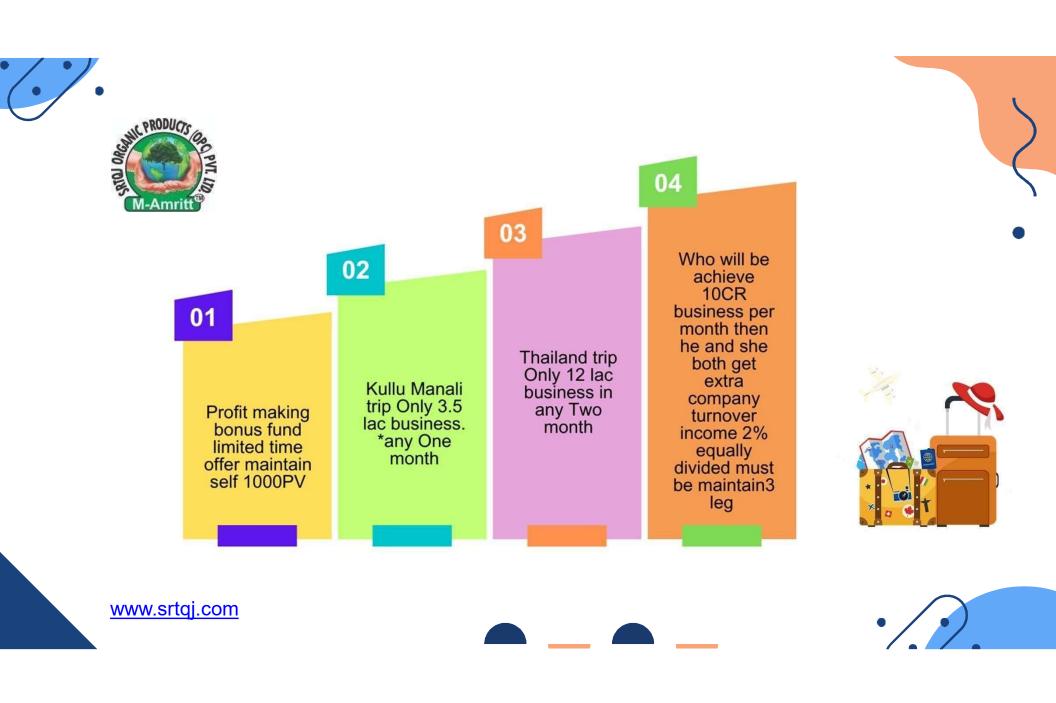

# INCOME WISE RANK

- SILVER 10K
- GOLD 40K
- RUBY 80K
- DIAMOND 1.5 LAC
- CHAIRMAN 3 LAC

- DIRECTOR 6 LAC
- PRESIDENT 12 LAC
- CROWN PRESIDENT 25 LAC
- KING 50 LAC
- UNIVERSAL KING 1 CRORE