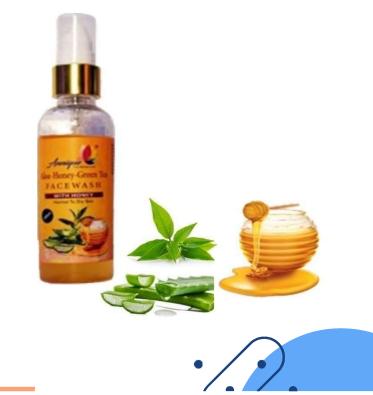

## ALOE-HONEY-GREEN TEA FACE WASH

WITH HONEY Normal to Dry Skin

### **INGREDIENTS**

Phenoxyethanol Methylisothiazolinone , Methylchloroisothiazolinone Colour Brilliant Bluefcf (C142090), Tartrazine Yellow (ci 19140). Natural Formulations Tend To Change Color In Time, However The Product Efficacy Remain Unchanged.

### **BENEFITS**

Herbal Formulation That Gently Removes Impurities and Dryness. Green Tea is Well Known for its Anti Ageing Properties and Aloe-Vera Effectively Hydrates Nourishes Refreshes Skin. On the other hand, Honey Full of Antioxidants, helps to slow down the aging process.