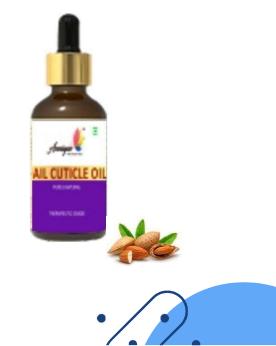

# NAIL CUTICLE OIL

#### With Hyaluronic Acid + AHA

#### INGREDIENTS

Carthamus Tinctorius Seed Oil - goodie. Prunus Amygdalus Dulcis Oil - goodie. Prunus Armeniaca Kernel Oil - goodie. Simmondsia Chinensis Seed Oil - goodie. Glycine Soja Oil - goodie.

#### BENEFITS

Applying cuticle oil can increase the circulation around your nails, stimulating nail growth. It can also help to protect your nail and cuticle against trauma. The oil can also helps to improve the health and appearance of your nail. If you paint on your nails, cuticle oil can also protect your polish for a lasting shine.

#### USE

You'll only need to use a few drops, because most oil works best in small amounts. Depending on the product you're using, you can either dab your cuticles with a cotton ball or brush the oil on it. Apply a few drops to each cuticle and then massage for few minutes.