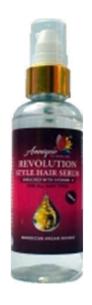

# **REVOLUTION STYLE SERUM**

#### ENRICHED WITH VITAMIIN – E & D For chemically treated & damaged hair

#### INGREDIENTS

Cyclopentasiloxane, Ethyle Hexyl, Palminate, Dimethiconal, Dimethicone, Caprylic/Capric, Avocado Oil, Moroccan Argan Oil, Vit E, Benzyl Alcohol, Fragnance.

#### **BENEFITS**

Revolution style hair serum is a smooth proof serum which infuses hair with weightless smoothness. Formulated to protect and give timeless shine to all types of hair. Enriched with Moroccan Argan Oil & Vit E it helps to protect from humidity, nourishes dry hair and instantly detangles. Regular use helps to repair frayed tips & decrease split ends. Light, non-greasy formula makes the hair smooth and silky.