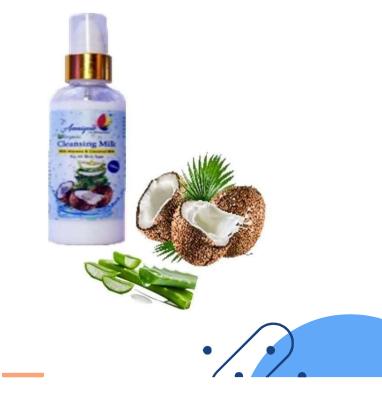

#### WITH ALOEVERA & COCONUT MILK For All Skin Type

#### **INGREDIENTS**

Aqua, GMS, Aloe vera Berbandis, Coconut Milk, Light Liquid Paraffin Emulsifying Wax, Cetyl Alcohol, Di Sodium EDTA, Glycerine, Fragrance etc.

#### **BENEFITS**

This is a Refreshing, Non-Foaming Cleansing Milk Enriched With Organic Herbs & Aloe-vera helps to Clean Pores Deeply, Nourishes and Heals the skin. Retains Ph Balance.