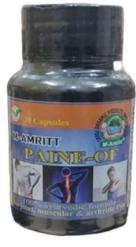

### **Beneficial for Joint, Muscular & Arthritis Pain**

### INGREDIENTS

Gulancha, Punarnava, Nishinda, Guggul, Eranda, Sallaki, Aswagandha, Sajina, Haadjodaa.

### **BENEFITS**

Increases Joint Mobility, Increases Joint Strength, useful in treatment of all types of Joint Arthritis, useful in Treatment of Joint & Muscle Pain.

### USE

1 capsule twice daily or as directed by physician.