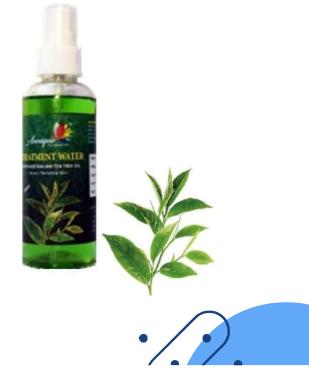

### TREATMENT WATER

#### WITH AUSTRALIAN TEA TREE OIL Acne / Sensitive Skin

#### **INGREDIENTS**

Aqua, Ethanol, Aloe vera Ext., Teatree Oil Rose Water, Sandalwood Ext., Neroli, Patchouli, Thyme, Turmeric, Peppermint Oil, Menthol, Mps, Propane 1,2,3-triol, Vit E, Colour.

#### **BENEFITS**

Treatment Water is an Advanced Form of Skin Toner which helps to Shrink the Appearance of Pores. It also help to keep the Moisture in the Upper Layers of the Epidermis by Preventing it from Evaporating. Hydra light Treatment Water is Specifically Designed to Controls Rashes, treats Acne as well as Hydrates & Soothes skin.