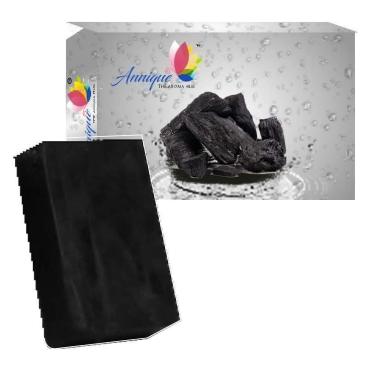

ess.
- It helps to deal with dry, rough and frizzy hair.











# **REVOLUTION STYLE SERUM**

#### ENRICHED WITH VITAMIIN – E & D For chemically treated & damaged hair

#### INGREDIENTS

Cyclopentasiloxane, Ethyle Hexyl, Palminate, Dimethiconal, Dimethicone, Caprylic/Capric, Avocado Oil, Moroccan Argan Oil, Vit E, Benzyl Alcohol, Fragnance.

#### **BENEFITS**

Revolution style hair serum is a smooth proof serum which infuses hair with weightless smoothness. Formulated to protect and give timeless shine to all types of hair. Enriched with Moroccan Argan Oil & Vit E it helps to protect from humidity, nourishes dry hair and instantly detangles. Regular use helps to repair frayed tips & decrease split ends. Light, non-greasy formula makes the hair smooth and silky.







# CHARCOAL SHOP











# NAIL CUTICLE OIL

#### With Hyaluronic Acid + AHA

#### INGREDIENTS

Carthamus Tinctorius Seed Oil - goodie. Prunus Amygdalus Dulcis Oil - goodie. Prunus Armeniaca Kernel Oil - goodie. Simmondsia Chinensis Seed Oil - goodie. Glycine Soja Oil - goodie.

#### BENEFITS

Applying cuticle oil can increase the circulation around your nails, stimulating nail growth. It can also help to protect your nail and cuticle against trauma. The oil can also helps to improve the health and appearance of your nail. If you paint on your nails, cuticle oil can also protect your polish for a lasting shine.

#### USE

You'll only need to use a few drops, because most oil works best in small amounts. Depending on the product you're using, you can either dab your cuticles with a cotton ball or brush th