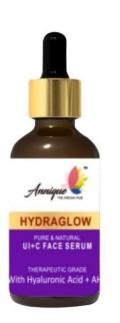

# HYDRAGLOW VIT+C FACE SERUM

#### With Hyaluronic Acid + AHA

#### INGREDIENTS

Dimethicone, Jojoba Oil, wheat genu AHA, Vitamin C, Cyclopenta siloxane, Capric/Cap Triglyceride, Perfume.

#### BENEFITS

The Aroma Hub Hydra Glow Vit C Face Serum is a unique combination of Natural Ascorbic Acid, Fruit AHA and hyaluronic Acid. This fall Serum works to hydrate, promote collagen synthesis and prevent the antioxidants to the skin.

Formulated to achieve a hydrated radiant glow upon continuous use Isopropyl Myristate.

#### USE

Cleanse skin using a face wash cleanser or cleansing milk. Toned up the skin 3-4 drops of serum either directly on the skin Spread evenly over the face and neck using and outward motions. Use twice a day and followed up with lotion or Sunscreen as best need.