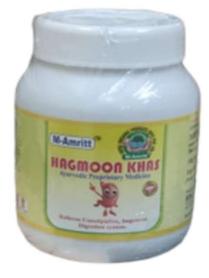

### **Relieves Constipation, Improve Digestive System**

### INGREDIENTS

Sonapata (Cassia Angusti Folia) Amlaki (Emblica Officinalis) Haritaki (Terminalia Chebula) Baheda (Terminalia Belerica) Ajwain (Opekculine Turpethum) Mouri (Foeniculum Vulgare)

### **BENEFITS**

Effective Remedy for Constipation. It helps in Regulating Healthy Bowel Movement and Relieves from Constipation. It is also Beneficial in other Stomach related ailments such as Stomachache, Acidity, Indigestion and Gas. Formulated with 100% Natural Ingredients, It is safe to use.

### USE

One Teaspoon twice daily after meal as directed by physician.

### 100GM MRP449/

D-CON-S Control Diabetes Naturally