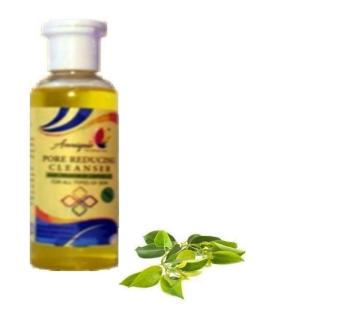

# PORE REDUCING CLEANSER

#### ASIAN CINNAMOMUM CAMPHORA OIL For All Types of Skin

#### **INGREDIENTS**

Aqua, Aloe-vera Ext, Ethanol, Citric Acid Lavandula Aug ustifolia, Patchouli, Camphor Oil, Trihydroxypropane, Perfume And Colour Herlicial Cleanser Helps To Remove Dir And The Excess Natural Oil Fr Layer Of The Skin and Deep Clean the Clogged Pores.

#### **BENEFITS**

Dab In Moist Cotton Or Spray Directly on Face & all over the surrounding areas followed by Moisturizing Gel for good skin Balance.

#### USE

For better result use - Twice/Thrice Daily.