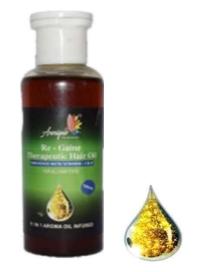

# **RE - GAINE THERAPEUTIC HAIR OIL**

#### ENRICHED WITH VITAMIN – E & D For All Hair Types

#### INGREDIENTS

Sesame, Soya, Coconut, Melaleuca alternifolia oil, thymus vulgaris, lavendulan angustifolia, patchouli salvia sclarea, geranium, rosemary, basil oil, jatamansi, lemon, eucalyptus, nutmeg, kapur kachari, bhringraj, brahmi, trihydroxypropane, 2- isopropyl 5- methyl-cyclohexanol, l.i.p, colour, perfume.

#### **BENEFITS**

Re-Gain Therapeutic Hair Oil Consists of 11 Aroma blends which is a very good hair & scalp oil. Its helps to removes dandruff, enhance hair growth, gives relaxation, reduce hair fall, increase hair length, nourish hair follicle, ensures good sleep, controls grey hair, best solution for alopecia.

<sup>11</sup> in 1 Aroma Oil Infused