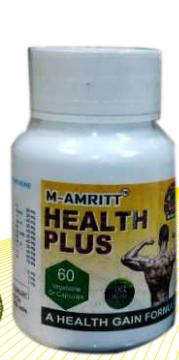

# **NONI JUICE**

## **INGREDIENTS**

Noni Fruit Kokum Ashwagandha Safed Musli Kali Musli

## **BENEFITS**

Joint Pain Relief, High On Antioxidants, May Prevent Cellular Damage From Tobacco Smoke, May Support Heart Health, Helps Increase Immunity, May Support Weight Loss, Increase Endurance.

## USE

Twice Daily 30ml Noni Juice With Water Or As Directed By Physician

750ML RP-1199/-