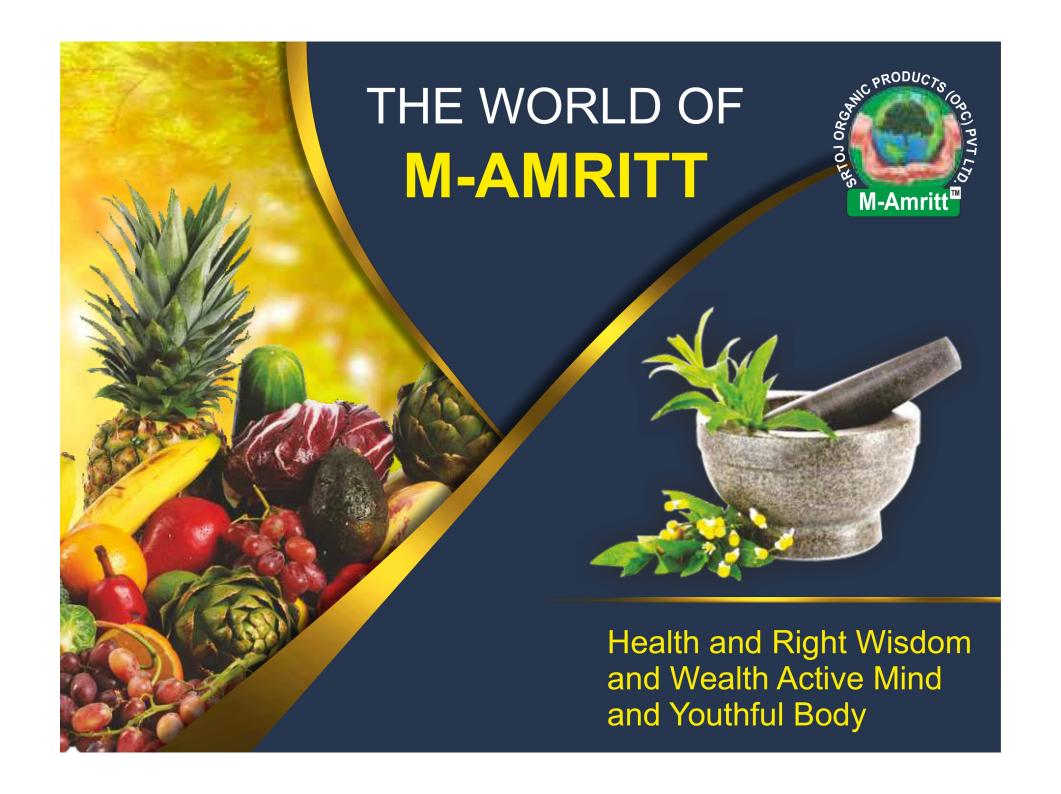

## **HEALTH PLUS**

Mixture Of 13 Herbs To Keep You Healthy.

## **INGREDIENTS**

Amlaki, Gokshur, Biranga, Sankha Puspi, Jata Manashi, Yastimadhu, Satamuli, Brahmi, Draksha, Anantamool, Aswagandha, Sodhita Shilajit, Bangsa Bhasma

### **BENEFITS**

Restful And Consistent Sleeping Patterns, Good Energy Levels, Healthy Bowel Movement, Healthy Urinary System, Healthy Dewy Skin, Healthy Hair, Good Oral Health And Neutral-smelling Breath, Regular Menstrual Cycles, Healthy Brain Function, Healthy Heart, Strong Immune System, Healthy Eyes, Healthy Bones.

#### USE

1 capsule Before food twice a day or as directed by physician.