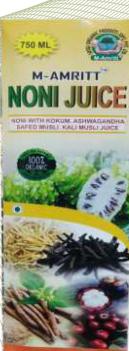

## 7 TULS DROPS

## **INGREDIENTS**

Ocimum Basillicum, Ocimum Sanctum, Ocimum Canum Sims, Ocimum Gratissimum, Lalle Mantia Royleana, Ocimum Lemon, Ginger, Clove, Ashwagandha, Curcu Mine

30ML MRP-349/-

### **BENEFITS**

Tulsi Is A Natural Antiseptic Which Helps to Booster The Defense Mechanism Of The Body. It Also Acts As A Digestive Booster And Helps Combat Diarrhoea And Stomach Disorders. It Helps Fight Headaches And Congestion In Nasal Passages.

#### USE

Take 1-2drop of tulsi with a glass of water 4-5 time daily.